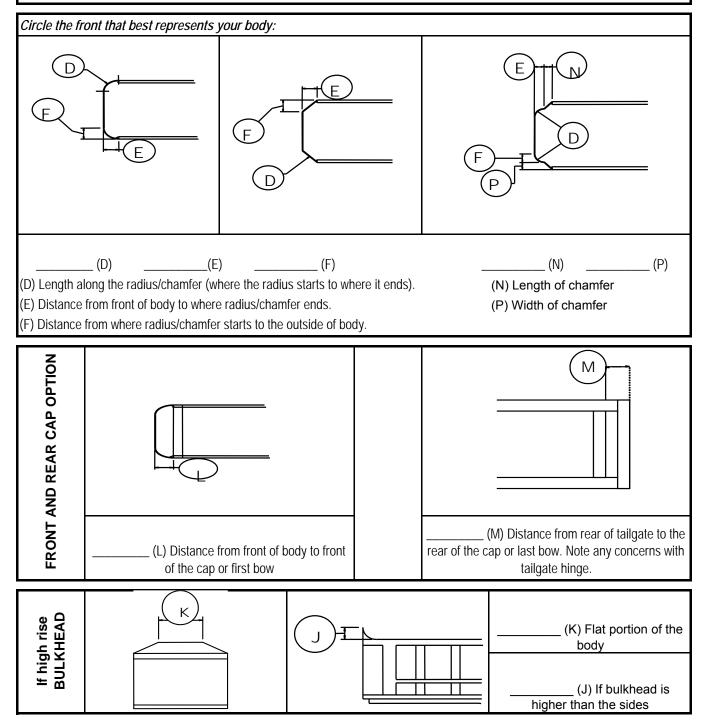

## SIDE ROLL MEASUREMENTS REQUIRED FOR RADIUS OR CHAMFERED FRONT:

\_\_ (A) Overall length of the body from the outside – outside.

\_ (B) Inside to the inside of the sideboards, or top rails if an all metal top, in both the front and rear of the body.

\_ (C) Maximum outside to outside of the body in both the front and rear.

\_\_\_\_\_ (G) Height of side boards, if equipped. Note – for best results, the top surface must be level all around the unit and boards should be flush with outside rail.

(H) Depth of body from bottom of bed to top of board or rail.

## A (A) For (A) For trailers, overall length of the body from the dump trucks, overall outside - outside. length of the tarp using desired location of the $\odot$ front cap. (B) Inside to the inside of the sideboards, or top rails if an all metal top, in both the front and rear of the body. (C) Outside to outside of the body in both the front and rear of the body. (G) Height of side boards, if equipped. Note - for best results, the top surface must be level all around the unit and boards should be flush with outside rail. (H) Depth of body from bottom of bed to top of board or rail. FRONT AND REAR CAP OPTION Μ (M) Distance from rear of tailgate to the (L) Distance from front of body to front rear of the cap or last bow. Note any concerns with of the cap or first bow tailgate hinge. Notate any concerns regarding the tailgate hinge.